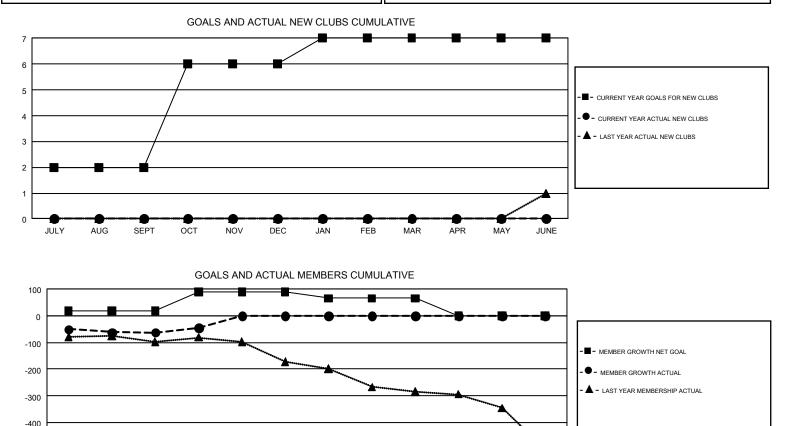

## GMT: CLIFFORD HEYWOOD

REPORT DOES NOT INCLUDE CLUBS IN UNDISTRICTED AREAS.

| Clubs<br>RESULTS FOR 2017-2018 |   |   |   | Members<br>RESULTS FOR 2017-2018 |     |     |     |  |
|--------------------------------|---|---|---|----------------------------------|-----|-----|-----|--|
|                                |   |   |   |                                  |     |     |     |  |
| JULY/AUG/SEPT                  | 2 | 0 | 4 | JULY/AUG/SEPT                    | 18  | 209 | 235 |  |
| OCT/NOV/DEC                    | 4 | 0 | 0 | OCT/NOV/DEC                      | 71  | 100 | 72  |  |
| JAN/FEB/MAR                    | 1 | 0 | 0 | JAN/FEB/MAR                      | -24 | 0   | 0   |  |
| APR/MAY/JUNE                   | 0 | 0 | 0 | APR/MAY/JUNE                     | -65 | 0   | 0   |  |