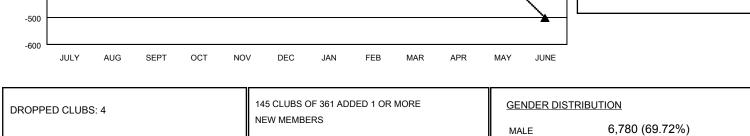

## GMT: CLIFFORD HEYWOOD

REPORT DOES NOT INCLUDE CLUBS IN UNDISTRICTED AREAS.

| Clubs<br>RESULTS FOR 2017-2018 |   |   |   | Members<br>RESULTS FOR 2017-2018 |     |     |     |  |
|--------------------------------|---|---|---|----------------------------------|-----|-----|-----|--|
|                                |   |   |   |                                  |     |     |     |  |
| JULY/AUG/SEPT                  | 2 | 0 | 4 | JULY/AUG/SEPT                    | 18  | 209 | 235 |  |
| OCT/NOV/DEC                    | 4 | 0 | 0 | OCT/NOV/DEC                      | 71  | 100 | 72  |  |
| JAN/FEB/MAR                    | 1 | 0 | 0 | JAN/FEB/MAR                      | -24 | 0   | 0   |  |
| APR/MAY/JUNE                   | 0 | 0 | 0 | APR/MAY/JUNE                     | -65 | 0   | 0   |  |

|                 |     |                           | MALE              | 0,700 (09.7270)           |     |
|-----------------|-----|---------------------------|-------------------|---------------------------|-----|
| DROPPED MEMBERS |     |                           | FEMALE            | 2,945 (30.28%)            |     |
| DECEASED 56     |     | CLICK HERE FOR CUMULATIVE | TOTAL FAMILY UNIT | TOTAL FAMILY UNIT MEMBERS |     |
| CLUB CANCELLED  | 0   | MEMBERSHIP DATA           |                   |                           | 104 |
| OTHER           | 251 |                           | FAMILY MEMBERS    | PAYING HALF DUES          | 431 |
| TOTAL           | 307 |                           |                   |                           |     |